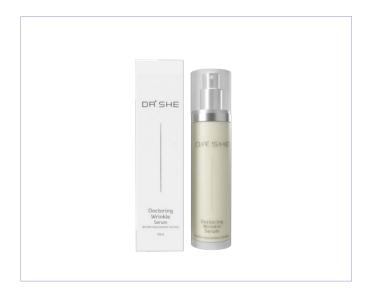

# **DR. SHE Doctoring Wrinkle Serum**

#### Deep sea water + fermented collagen instead of purified water

- ☑ Wrinkle-free, lifting, firm, healthy healing skin that blooms overnight
- ☑ Moisturizing elasticity/lifting with fast absorption rate Micro Emulsion Tech
- Stem-control method: hGH and peptides help activate skin stem cells, strengthen elasticity
- Adenosine and patented protein ingredients, collagen 800, 5D hyaluronic acid

**Product Name:** Doctoring Wrinkle Serum

Capacity: 50ml

#### How to use

After hygiene, take an adequate amount of serum during Dr. She Wrinkle on tired, dry skin and spread it evenly along the skin texture from the inside to the outside. If you use it in the morning and evening, you can have a better effect.

#### Major cosmetic ingredients

Patented collagen fermentation filtrate (collagen peptide), international patented Vegetable Placenta, lavender aroma oil, snake venom peptide, EGF, Canadian smelt marine placenta, adenosine, sea ginseng Catch Collagen, hyaluronic acid and sea snail small Gag, beta-glucan, tiger grass centella, etc.

Consumer price: KRW 85,000