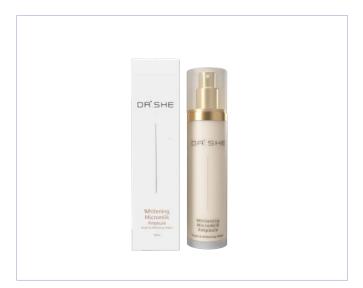

# **DR. SHE Whitening micromilk Ampoule**

- ☑ Branding of Alaska Glacier Water, Virginia Poongnyeon Flower Water, Rose Water, and Aloe Vera Leaf Juice instead of purified water
- 5-step care system with functional ampoule and whitening mechanism (whitening functional ingredient + oyster peptide + black pearl + fermented collagen + natural herb)
- Pure white milky whitening blemish out essential ampoule
- Dual function of whitening and wrinkle improvement

Product Name: Whitening Micro Milk Ampoule Capacity: 50ml

Consumer price: KRW 78,000