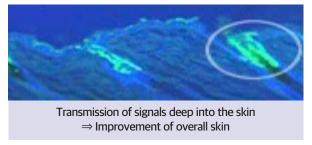

# **Dr.She Cosmetics Key Features**

- 5th Generation Reverse-Aging Cosmetics
- Dermal layer signal transmission method cosmetics Stem-control Tech (Stem Control) Used in patent No.10-1888851
- O DTS Fermentation Science Cosmetics Delivers active ingredients deep into the skin within 3 minutes
- Micro milk emulsification formulation technology and fusion functional patent technology
- O Mysterious cosmetic product that builds up 30% deep into the skin layer by layer, does not slip even after repeated application, and has a non-sticky feeling

#### Patent construction method and patent new material

5th generation cosmetics that deliver signals deep into the skin

☑ Stem control method [Used in Patent No. 10-1888851] - Wake up sleeping skin stem cells