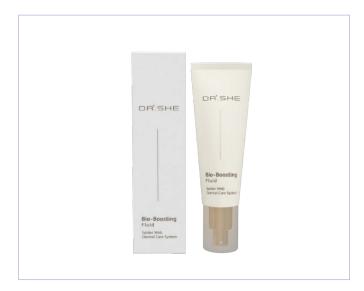

# **DR. SHE Bio-Boosting Fluid**

- ☑ Virginia Poongnyeonhwa Water instead of purified water
- A booster shot that improves ampoule, serum, and cream
- One Stop Solution
- ☑ Triple functional product for wrinkle and whitening improvement/sun protect SPF30++
- Non-irritating, mild natural, bio-based ingredients Used for expensive care after dermatology and plastic surgery procedures

**Product Name:** Bio Boosting Fluid

Capacity: 50ml

#### How to use

After hygiene face wash, apply an appropriate amount evenly on tired and dull problem skin and let it absorb.

#### Major cosmetic ingredients

Virginia pomegranate flower water, aloe vera leaf juice, Provence rose flower water, sunflower seed oil, lactobacillus/ collagen fermentation filtrate, bacillus/rice bran extract/ soybean extract fermentation filtrate, hydrolyzed conchiolin protein, cypress leaf extract, nipa palm sprout extract, red ginseng extract, flat green algae extract, whey protein, purslane extract, ear extract, mud mushroom extract, lactobacillus/soybean fermentation extract, etc.

Consumer price: KRW 78,000