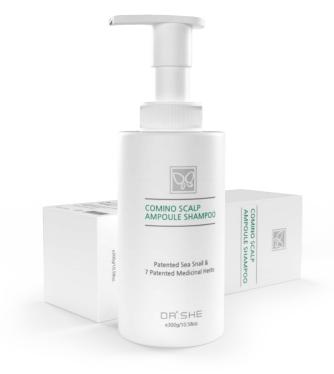

# Comino Scalp Ampoule Shampoo

# Healthy scalp and hair with 37.7% of collagen micro-protein developed by Dr. She patented process

Dr. Shih, as a high-level research team, spent a long period of research and a lot of R&D expenses, and succeeded in developing a protein micromaterial, Comino Bio Solution, by repeating new technologies and creative innovations such as protein bio microbial fermentation engineering, a key ingredient of collagen low-molecular peptides.

**Product Name**: Comino Scalp Ampoule Shampoo Capacity: 300g

Consumer price: KRW 48,000