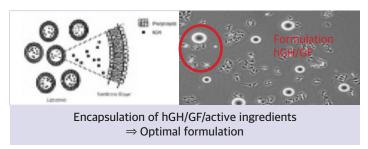

#### Patent construction method and patent new material

5th generation cosmetics that deliver signals deep into the skin

☑ Stem control method [Used in Patent No. 10-1888851] - Wake up sleeping skin stem cells

- Spider web method Technology that builds up active ingredients from the dermis layer
  The best absorption power that does not slip at all even after applying several times (30% per day, for 3 days)
- Amino Bio Solution [Patent No. 10-2331133] Collagen protein microparticle new material
- O **After fermenting low**-molecular-weight fish collagen with microorganisms, protein particles are broken into small pieces through a patented process to maximize skin absorption.
- O NF 550: Collagen, Centella asiatica, Ginseng, Rice bran, Nuruk Listed in International Cosmetic Ingredients Dictionary (INCI,/ICID)