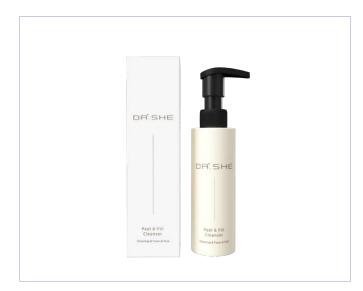

## **DR. SHE Pell & Fill Cleanser**

- Cleansing and washing Coconut/Olive
- Soothing, moisturizing Marine collagen fermented filtrate 21% used, sea snail, deep sea water
- Brightening Pack Function South Pacific Black Pearl, Aloe Vera Juice, Sanghwang Mushroom

Product Name: Peel and Peel Cleanser

Capacity: 150g

Consumer price: KRW 40,000