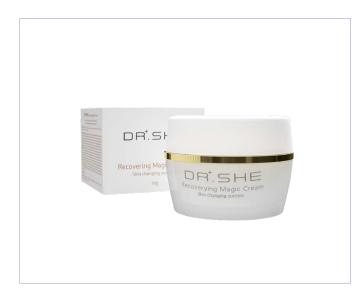

# **DR. SHE Recovering Magic Cream**

Amino fermented extract like a spider's web - Quick absorption of fine protein (moisturizing, firming lasts for 72 hours!)

- ✓ Instead of purified water, Poongnyeonhwasu that magically improves the skin (Witch Hazel: US FDA medical product)
- International patented vegetable placenta and 5 fermented substances NF550 Moisture, vitamins, moisture and nutrition at once
- Double functional cosmetics for whitening / wrinkle improvement use neck cream and eye cream
- 3 types of collagen used Sea Cucumber Collagen, Marine Collagen 800, Dr. She's Patented Fermented Collagen
- Stem control method: hGH, EGF, snake venom peptide Aged skin to young skin

**Product Name**: Recovering Magic Cream Capacity: 50g

#### How to use

Take an appropriate amount at the cream stage in the morning and evening and apply gently along the skin texture to absorb.

#### Major cosmetic ingredients

Patented marine collagen fermentation filtrate (collagen peptide), snake venom peptide and Nobel Prize in Physiology EGF, international patented Vegetable Placenta, lemon/lavender/grapefruit aroma oil, Canadian smelt fish roe marine placenta, adenosine and niacinamide, sea ginseng Catch Collagen, Hyaluronic Acid and Sea Snail Minor Gag, Marigold and Mung Bean Extract, Squalane/Shea Butter/Jojoba Oil/Sunflower/Macadamia Oil

Consumer price: KRW 120,000