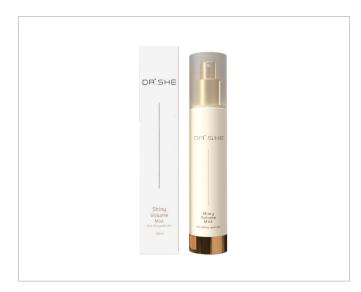

# **DR. SHE Shiny Volume Mist**

**Product Name:** Shiny Volume Mist

Capacity: 100ml

Consumer price: KRW 75,000