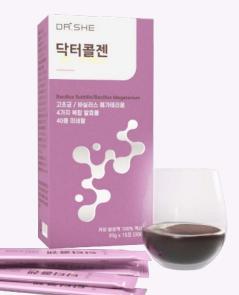

# Dr. Collgen

- O A new concept health food that mixes minerals by fermenting collagen, aronia, green coffee beans, and black
- O garlic with an undiluted solution obtained by culturing a new strain of Bacillus megaterium L2014, which has been identified as Bacillus subtilis.
- O When fermented as a new material, collagen proteolytic enzymes are created, and the effects of useful ingredients (chlorogenic acid, anthocyanin, and allicin) of superfoods are increased.
- O The undiluted culture solution contains surfactin to dissolve blood clots and decompose blood vessel cholesterol and neutral fat blood vessel management
- The new substance cultured stock solution and secondary fermented superfood have a tremendous effect on health - Immune management (surfactin's anti-inflammatory and antibacterial effects are special for chronic inflammation)

[Product Name] Dr. Collgen [Amount] 20g X 15 Pouches X 2EA (600g)

[Ingredient name and content] Coffee fermented liquid 100% [Tengja fermented extract (domestic) 51.8%, aronia fruit fermented extract (Poland) 20%, coffee fermented liquid (Vietnam) 10%, black garlic fermented extract (domestic) 10%, Fish Collagen Peptide Concentrate 8%, Mineral Mixture (Fixed Coral Powder) 0.2% [Intake amount and method] Take 1 packet 1-2 times a day.

[Consumer price] KRW140,000

DR<sup>\*</sup>.SHE **닥터콜젠**